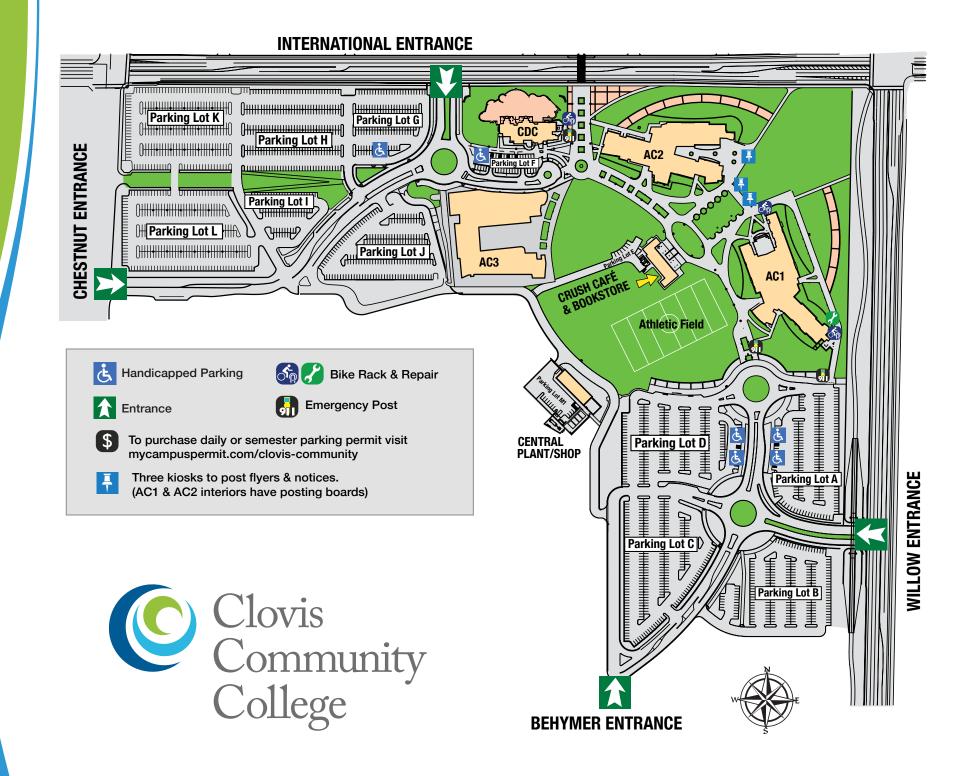

10309 North Willow Avenue | Fresno, CA 93730 | 559-325-5200 | www.cloviscollege.edu

## AC1 - ACADEMIC CENTER ONE

- Forum Hall AC1-150
- Conference Room AC1-270
- MESA AC1-118
- Office of the President AC1-260
- Open Computer Lab AC1-120
- Tutorial Center AC1-137
- Student Center/Associated Student Government - AC1-160
- Technology Services AC1-110
- Welcome Center AC1-149A

## AC2 - ACADEMIC CENTER TWO

- Admissions and Records AC2-130
- CalWorks AC2-117
- Career Resource Center AC2-174
- Conferene Room AC2-276
- Counseling, Transfer Services, Disabled Student Programs & Services - AC2-133
- Crush Food Pantry AC2-173
- CalWorks AC2-117
- Career Resource Center AC2-174
- Counseling, Transfer Services AC2-133
- Disabled Student Programs
- & Services AC2-175
- EOPS, CARE, NextUp AC2-173
- Financial Aid Office AC2-141
- Health & Wellness Services AC2-274
- Library AC2-148
- Office of the Deans AC2-235
- Testing Services AC2-175
- TRIO AC2-115
- Veterans Resource Center AC2-149B

## **AC3 - ACADEMIC CENTER THREE**

- Business Office, Administrative Services & Office of the Dean (Natural & Health Sciences) - **AC3-250**
- Conference Room AC3-256
- Quiet Study Rooms AC3-134, 136, 138, 140
- Reflection Room AC3-148

## **CDC - CHILD DEVELOPMENT CENTER**

10309 North Willow Avenue | Fresno, CA 93730 | 559-325-5200 | www.cloviscollege.edu